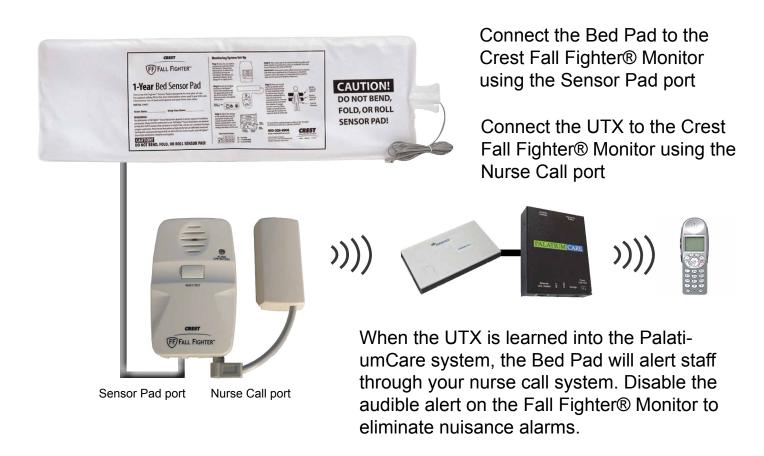

## Crest Fall Fighter® | Bed Pad

Falls are a well recognized problem within nursing homes and assisted living settings. Each year, thousands of residents experience falls, which can lead to serious injuries or even death. After a fall occurs, senior living communities face additional costs associated with the extra time and care required with a resident who has a serious injury. Avoid these extra costs and stress on your staff and residents by monitoring resident movement with a Crest Fall Fighter® Bed Pad and PalatiumCare Universal Transmitter (UTX).

For more information on PalatiumCare and integrated Fall Fighter® devices, call 1-888-725-2848. Additional PalatiumCare resident safety and call devices can be viewed at www.PalatiumCare.com.