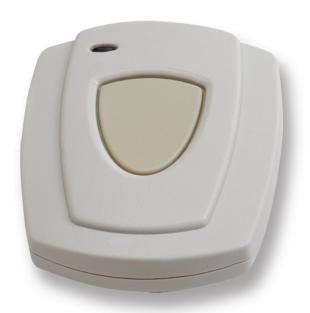

## Personal Pendant

The PalatiumCare single-button, water-resistent personal pendant is an ideal choice for residents in all levels of care. The light-weight and easy-to-use design allows residents to go about their days without being hampered by bulky devices. When an emergency takes place, no matter where they are, residents can call for help.

## Features:

- · Can be worn in the shower or bathtub
- · Breakaway neck cord
- Fully supervised for reliability
- LED visual indicator
- Monitored for low battery condition
- Replaceable battery
- Standard & Advanced Locating available