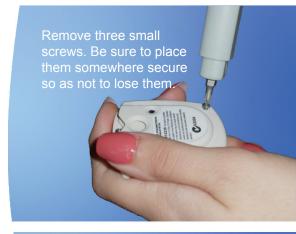

By using a device with a replaceable battery, your community can extend the life of a single device for years, saving hundreds of dollars on each resident over the life of your nurse call system.

The pendant can also be worn around the wrist using adjustable, velcro wrist straps. For more information, contact PalatiumCare or your local dealer.