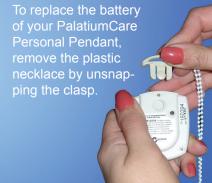

By using a device with a replaceable battery, your community can extend the life of a single device for years, saving hundreds of dollars on each resident over the life of your nurse call system.

The pendant can also be worn around the wrist using adjustable, velcro wrist straps. For more information, contact PalatiumCare or your local dealer.