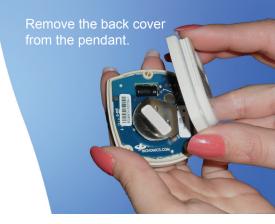

By using a device with a replaceable battery, your community can extend the life of a single device for years, saving hundreds of dollars on each resident over the life of your nurse call system.

The pendant can also be worn around the wrist using adjustable, velcro wrist straps. For more information, contact PalatiumCare or your local dealer.