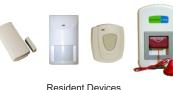

Resident Devices

E-Mails

Internet

1

Part No. PAL-211400

**Actual Size** 

PALATIUM CARE

Wireless