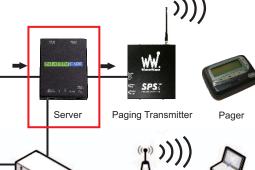

## Server

## Features:

- Eliminates need for a PC based nurse call system
- Small footprint form factor
- Ultra low power consumption
- Industrial grade components
- Robust processing power
- Capable of desk or wall mounting

## **Specifications:**

- DC Input Voltage: 5V 24V DC
- LED's: Link, Speed/Data, Power
- Operating Temperature: 0 °- 70 °C
- Dimensions (inches): 4.2" x 3.25" x 1"
- 10/100 RJ45 Ethernet Connection \*\*